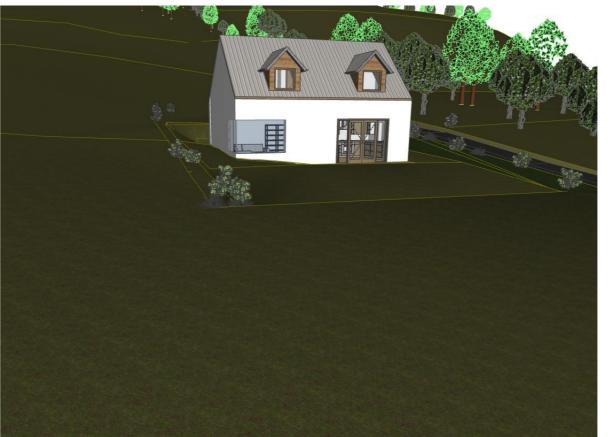

|       | View from Hill Below |
|-------|----------------------|
| 1:125 |                      |



#### Notes

Copyright ARCHITECO 2018

Do not scale construction dimensions from this drawing. All dimensions are to be verified prior to construction.

### Revision History

A- Drawings amended in response to schedule

BS 20.06.18

B- Boundary line amended in response to schedule: to include bellmouth

BS 02.07.18

## Project

Mr and Mrs Robb
Proposed Dwelling
Land At Croc An Raer,
Bute

Drawing Name

## 3D Visuals

# Drawing Status Planning

Modified by BS

02/07/2018

Revision

Checked by C.L.P.

Drawing Scale

1:125, 1:62.50

@ A3

Drawing Number

1374-02-13

## LITECO

SUSTAINABLE DESIGN & LOW ENERGY BUILDING SPECIALISTS

43 Argyll Street, Dunoon PA23 7HG info@architeco.co.uk 01369 7