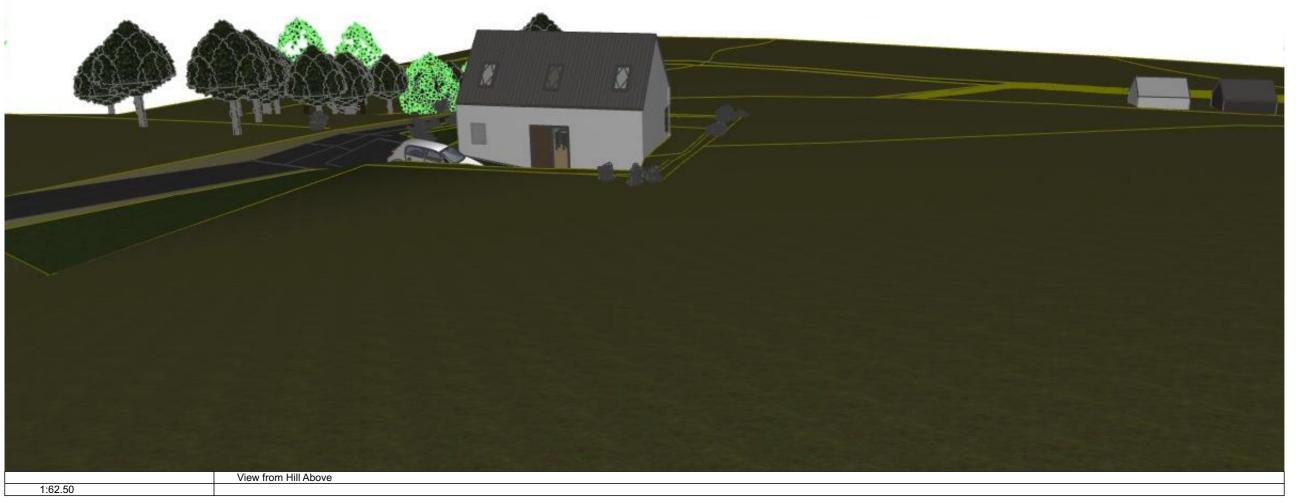

|       | View from Hill Below |
|-------|----------------------|
| 1:125 |                      |